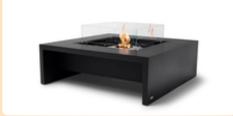

### ARK 40 FIRE PIT TABLE

CalmbyFire presents the Ark 40, a captivating conversation pit that seamlessly combines camaraderie and fire in a sleek ensemble.

Crafted with natural tones, weatherresistant materials, and industrial design elements, this fire solution makes a striking statement. Featuring a generous lip for resting drinks and an unassuming shape adaptable to various décors and environments, the Ark 40 ignites conversations effortlessly, even when dormant.

Equipped with CalmbyFire's AB8 burner, fueled by eco-friendly e-NRG bioethanol, it delivers over eight hours of cozy warmth and mesmerizing flame, enhancing any gathering with ambiance.