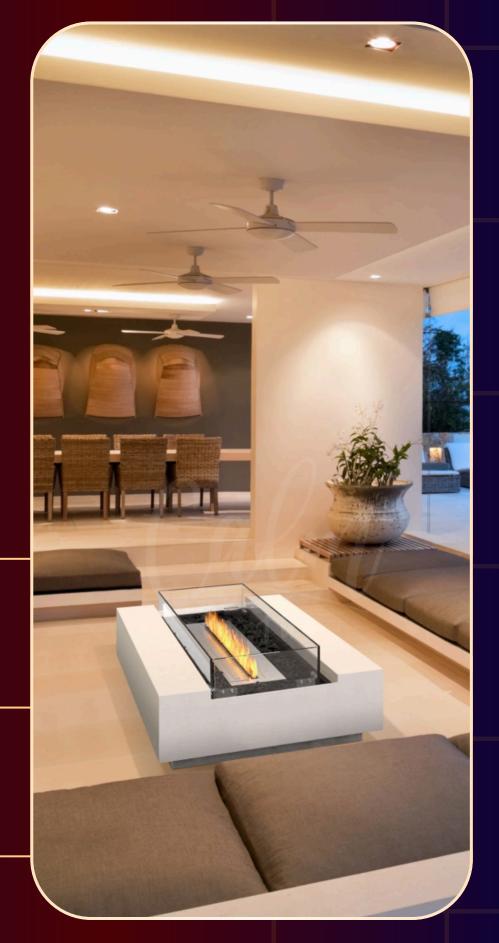

## WHARF 65 FIRE PIT TABLE

Weight 20.8kg

#### MODEL DIMENSIONS

L 1270mm [50in] W 762mm [30in] H 296mm [11.7in] all customizable

**FUEL Used** 99% pure BioEthanol 5kg LPG cylinder

MATERIALS Concrete Composite, Stainless Steel Grade 304

### WHARF 65 FIRE PIT TABLE

CalmbyFire presents the Wharf fire table, designed to evoke the ambiance of an open fire without the associated mess, odors, sparks, or soot.

This innovative piece seamlessly blends the simplicity of an outdoor fire pit with the functionality of a standalone table, adding both style and practicality to any architectural setting.

Perfect for courtyards, patios, pool decks, and terraces, its all-weather, earthy design creates a welcoming atmosphere reminiscent of an open flame, all while eliminating the byproducts typically associated with a wood-burning fireplace.