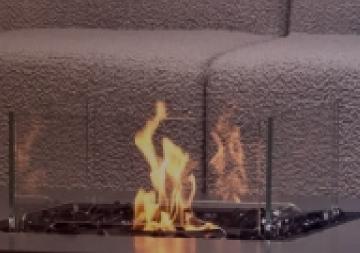

### COSMO 50 FIRE PIT TABLE

CalmbyFire's Cosmo fire table epitomizes the fusion of technology and furniture, presenting an innovative solution for spaceconscious consumers

Blurring the boundaries between traditional furniture and cutting-edge technology, the Cosmo fire table seamlessly integrates advanced fireplace technology with sleek design aesthetics. It represents a paradigm shift in how technology is incorporated into everyday objects, with intricate engineering hidden beneath minimalist design elements.

Serving as both a clean-burning fireplace and a practical low-profile lounge table, the Cosmo exemplifies the emergence of invisible technology within modern furniture design.