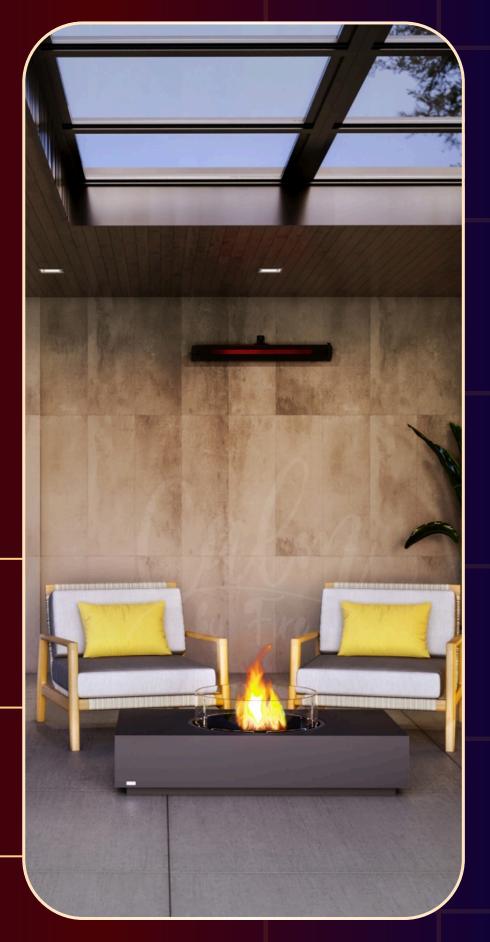

## COSMO 50 FIRE PIT TABLE

Weight 20.8kg

#### MODEL DIMENSIONS

L 1270mm [50in] W 762mm [30in] H 296mm [11.7in] all customizable

**FUEL Used** 99% pure BioEthanol 5kg LPG cylinder

MATERIALS Concrete Composite, Stainless Steel Grade 304

### COSMO 50 FIRE PIT TABLE

CalmbyFire's Cosmo fire table epitomizes the fusion of technology and furniture, presenting an innovative solution for spaceconscious consumers

Blurring the boundaries between traditional furniture and cutting-edge technology, the Cosmo fire table seamlessly integrates advanced fireplace technology with sleek design aesthetics. It represents a paradigm shift in how technology is incorporated into everyday objects, with intricate engineering hidden beneath minimalist design elements.

Serving as both a clean-burning fireplace and a practical low-profile lounge table, the Cosmo exemplifies the emergence of invisible technology within modern furniture design.