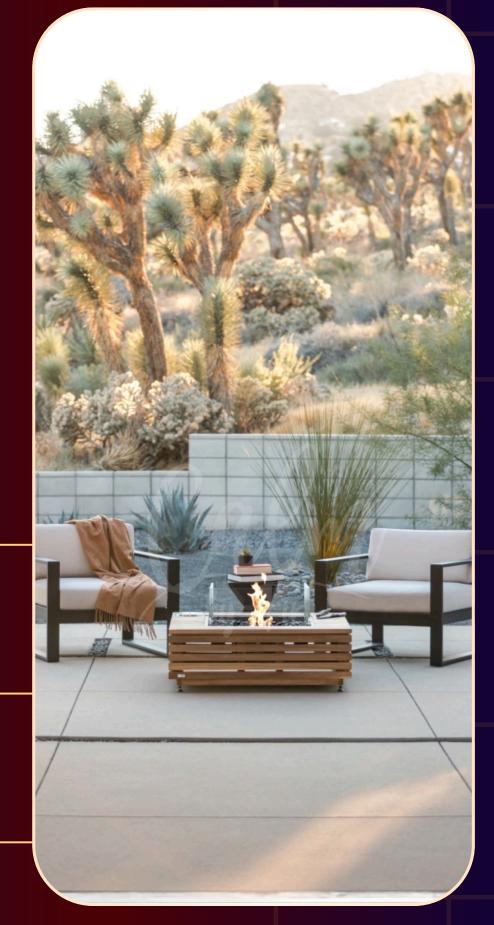

## FIRE-FURNITURE & FIRE-TABLES

FURNITURE WITH BUILT-IN FIREPLACE

FULE - LPG & BIOETHANOL

## **KEY FEATURES**

#### Fire-Furniture & Fire-Tables

#### Versatile and relocatable

Zero hard utility connections, relocating your fire is a breeze. Entertain on your terms with Cosmo from calm by Fire.

#### Smokeless flame

Experience the beauty and warmth of an inviting fire without the smoke and ash associated with traditional fireplaces.

#### **Organic colours**

Choose from our selection of natural, blonde teak or sleek, industrial-style concrete colours.

#### **Generous table space**

The table's large surface area is perfect for setting down wine glasses and appetizers, making it ideal for hosting a party or gathering.

#### All-weather materials

We use a blend of green cement, recycled materials, and Fluid Concrete Technology in our lightweight concrete finish which resists scratches, stains, mold, and mildew.

#### **One-step easy cleaning**

Simply wash the ethanol burners in the dishwasher or sink.

#### **Enhance indoor/outdoor spaces**

Elegant and streamlined, fire tables are a stylish and eye-catching feature that creates an inviting ambiance.

#### Smooth, sleek finish

Handcrafted to ensure a consistent finish, this sizeable firepit is designed to complement a variety of decors.