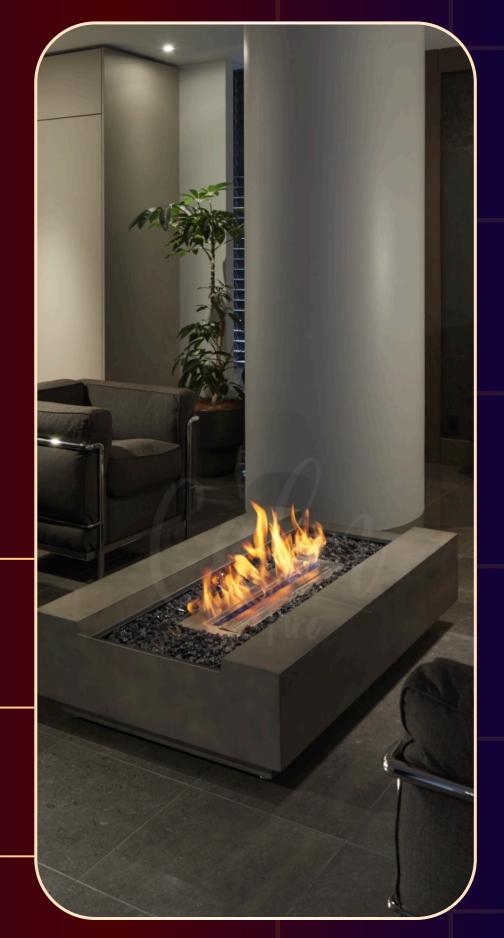

### COSMO 50 FIRE PIT TABLE

CalmbyFire's Cosmo fire table epitomizes the fusion of technology and furniture, presenting an innovative solution for spaceconscious consumers

Blurring the boundaries between traditional furniture and cutting-edge technology, the Cosmo fire table seamlessly integrates advanced fireplace technology with sleek design aesthetics. It represents a paradigm shift in how technology is incorporated into everyday objects, with intricate engineering hidden beneath minimalist design elements.

Serving as both a clean-burning fireplace and a practical low-profile lounge table, the Cosmo exemplifies the emergence of invisible technology within modern furniture design.