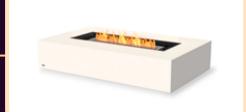

### MANHATTAN 50 FIRE PIT TABLE

CalmbyFire's compact Manhattan fire table is a testament to innovation and practicality.

Inspired by the bustling cityscape of Manhattan, where space is a premium commodity, this fire table ingeniously maximizes functionality. Fueled by ecofriendly bioethanol, its fully integrated design allows homeowners to relish the ambiance and serenity of a real fire without the hassle of dealing with wood burning—eliminating the need to clean up embers, ash, and soot.

With no installation or construction required, simply unpack, position, and indulge in the authentic fire experience offered by CalmbyFire. Featuring the AB8 burner, the Manhattan fire table is powered by clean-burning e-NRG bioethanol, ensuring over eight hours of warmth, ambiance, and an enchanting flame.