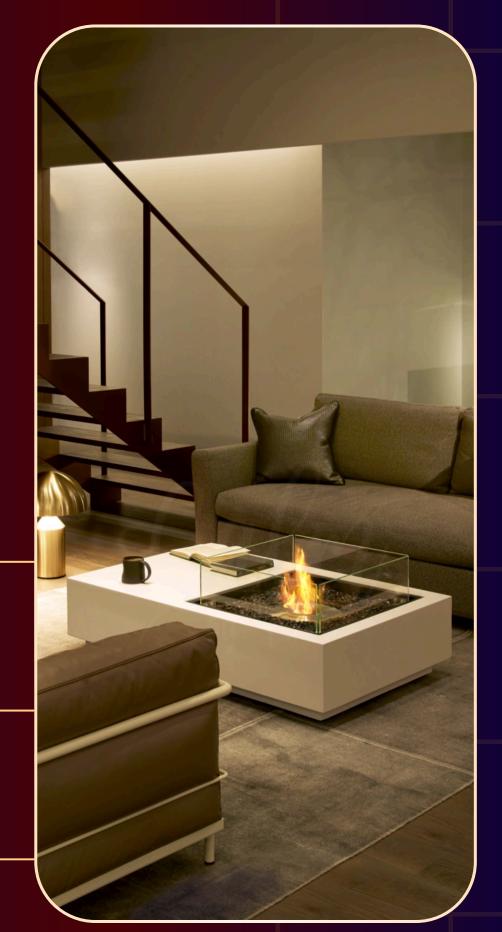

### COSMO 50 FIRE PIT TABLE

CalmbyFire's Cosmo fire table epitomizes the fusion of technology and furniture, presenting an innovative solution for spaceconscious consumers

Blurring the boundaries between traditional furniture and cutting-edge technology, the Cosmo fire table seamlessly integrates advanced fireplace technology with sleek design aesthetics. It represents a paradigm shift in how technology is incorporated into everyday objects, with intricate engineering hidden beneath minimalist design elements.

Serving as both a clean-burning fireplace and a practical low-profile lounge table, the Cosmo exemplifies the emergence of invisible technology within modern furniture design.