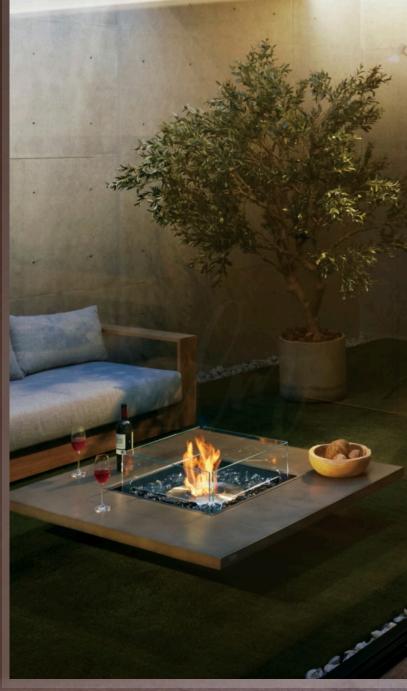

#### Fire-Furniture & Fire-Tables

#### **Generous table space**

The table's large surface area is perfect for setting down wine glasses and appetizers, making it ideal for hosting a party or gathering.

#### **Enhance indoor/outdoor spaces**

Elegant and streamlined, fire tables are a stylish and eye-catching feature that creates an inviting ambiance.