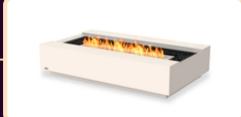

## BASE 40 FIRE PIT TABLE

Weight 20.8kg

#### MODEL DIMENSIONS

L 1270mm [50in] W 762mm [30in] H 296mm [11.7in] all customizable

**FUEL Used** 99% pure BioEthanol 5kg LPG cylinder

MATERIALS Concrete Composite, Stainless Steel Grade 304

### BASE 40 FIRE PIT TABLE

CalmbyFire presents Base, a multifunction fire table that transforms into a stylish firepit, becoming the focal point of relaxation and entertainment in your outdoor space

Combining the functionalities of a coffee table and a fire pit, Base offers versatility for lounging on the patio or hosting gatherings. Its contemporary design seamlessly integrates into any outdoor decor, making it a timeless addition to your outdoor setup.

Equipped with CalmbyFire's AB8 burner, Base is powered by cleanburning e-NRG bioethanol, ensuring over eight hours of warmth, ambiance, and a mesmerizing flame for your enjoyment.