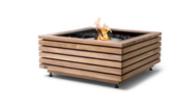

### ARK 40 FIRE PIT TABLE

CalmbyFire presents the Ark 40, a captivating conversation pit that seamlessly combines camaraderie and fire in a sleek ensemble.

Crafted with natural tones, weatherresistant materials, and industrial design elements, this fire solution makes a striking statement. Featuring a generous lip for resting drinks and an unassuming shape adaptable to various décors and environments, the Ark 40 ignites conversations effortlessly, even when dormant.

Equipped with CalmbyFire's AB8 burner, fueled by eco-friendly e-NRG bioethanol, it delivers over eight hours of cozy warmth and mesmerizing flame, enhancing any gathering with ambiance.