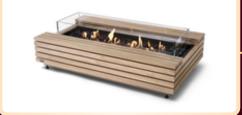

## COSMO 50 FIRE PIT TABLE

Weight 20.8kg

#### MODEL DIMENSIONS

L 1270mm [50in] W 762mm [30in] H 296mm [11.7in] all customizable

**FUEL Used** 99% pure BioEthanol 5kg LPG cylinder

MATERIALS Concrete Composite, Stainless Steel Grade 304

### COSMO 50 FIRE PIT TABLE

CalmbyFire's Cosmo fire table epitomizes the fusion of technology and furniture, presenting an innovative solution for spaceconscious consumers

Blurring the boundaries between traditional furniture and cutting-edge technology, the Cosmo fire table seamlessly integrates advanced fireplace technology with sleek design aesthetics. It represents a paradigm shift in how technology is incorporated into everyday objects, with intricate engineering hidden beneath minimalist design elements.

Serving as both a clean-burning fireplace and a practical low-profile lounge table, the Cosmo exemplifies the emergence of invisible technology within modern furniture design.