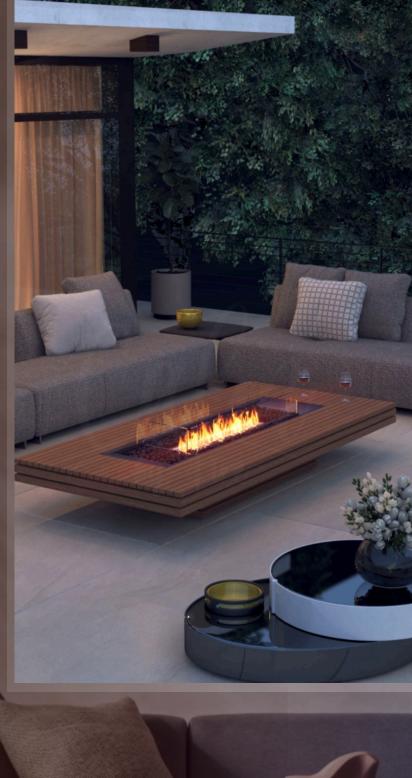

### COSMO 50 FIRE PIT TABLE

CalmbyFire's Cosmo fire table epitomizes the fusion of technology and furniture, presenting an innovative solution for spaceconscious consumers

Blurring the boundaries between traditional furniture and cutting-edge technology, the Cosmo fire table seamlessly integrates advanced fireplace technology with sleek design aesthetics. It represents a paradigm shift in how technology is incorporated into everyday objects, with intricate engineering hidden beneath minimalist design elements.

Serving as both a clean-burning fireplace and a practical low-profile lounge table, the Cosmo exemplifies the emergence of invisible technology within modern furniture design.