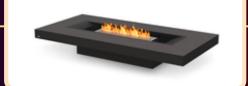

## COSMO 50 FIRE PIT TABLE

Weight 20.8kg

#### MODEL DIMENSIONS

L 1270mm [50in] W 762mm [30in] H 296mm [11.7in] all customizable

**FUEL Used** 99% pure BioEthanol 5kg LPG cylinder

MATERIALS Concrete Composite, Stainless Steel Grade 304

### COSMO 50 FIRE PIT TABLE

CalmbyFire's Cosmo fire table epitomizes the fusion of technology and furniture, presenting an innovative solution for spaceconscious consumers

Blurring the boundaries between traditional furniture and cutting-edge technology, the Cosmo fire table seamlessly integrates advanced fireplace technology with sleek design aesthetics. It represents a paradigm shift in how technology is incorporated into everyday objects, with intricate engineering hidden beneath minimalist design elements.

Serving as both a clean-burning fireplace and a practical low-profile lounge table, the Cosmo exemplifies the emergence of invisible technology within modern furniture design.