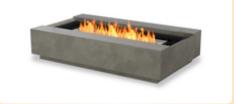

## BASE 30 FIRE PIT TABLE

**Weight** 20.8kg

#### MODEL DIMENSIONS

L 1270mm [50in] W 762mm [30in] H 296mm [11.7in] all customizable

**FUEL Used** 99% pure BioEthanol 5kg LPG cylinder

MATERIALS Concrete Composite, Stainless Steel Grade 304

### BASE 30 FIRE PIT TABLE

The Base from CalmbyFire is not just a fire table but a versatile fire pit, doubling up as a stylish centerpiece for relaxation and entertainment.

This multifunctional table offers the perfect blend of a coffee table and fire pit in one. With a round AB8 ethanol burner encased in your choice of natural teak or Fluid concrete, this contemporary classic seamlessly complements various outdoor décors.

Powered by CalmbyFire's AB8 burner and fueled by clean-burning e-NRG bioethanol, Base provides over eight hours of cozy warmth, ambiance, and a captivating flame, making it an ideal addition to any outdoor setting.