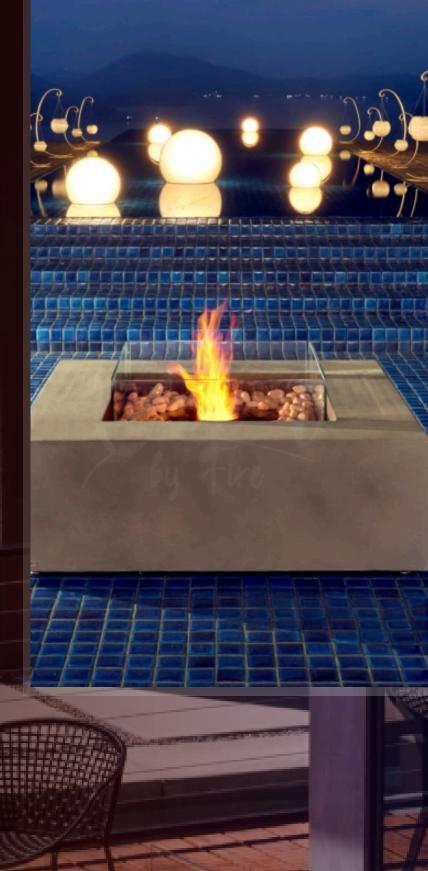

## COSMO 50 FIRE PIT TABLE

Weight 20.8kg

#### MODEL DIMENSIONS

L 1270mm [50in] W 762mm [30in] H 296mm [11.7in] all customizable

**FUEL Used** 99% pure BioEthanol 5kg LPG cylinder

MATERIALS Concrete Composite, Stainless Steel Grade 304

### COSMO 50 FIRE PIT TABLE

CalmbyFire's Cosmo fire table epitomizes the fusion of technology and furniture, presenting an innovative solution for spaceconscious consumers

Blurring the boundaries between traditional furniture and cutting-edge technology, the Cosmo fire table seamlessly integrates advanced fireplace technology with sleek design aesthetics. It represents a paradigm shift in how technology is incorporated into everyday objects, with intricate engineering hidden beneath minimalist design elements.

Serving as both a clean-burning fireplace and a practical low-profile lounge table, the Cosmo exemplifies the emergence of invisible technology within modern furniture design.