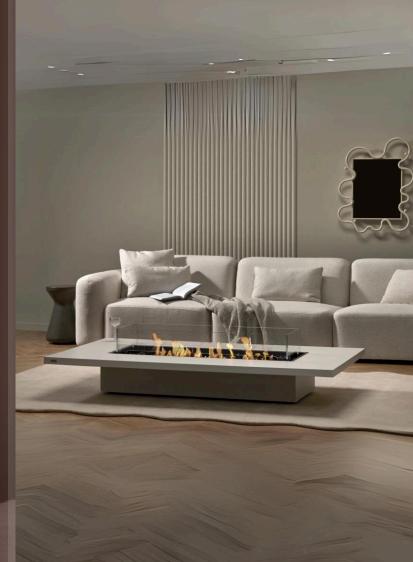

## ARK 40 FIRE PIT TABLE

Weight 20.8kg

#### MODEL DIMENSIONS

L 1270mm [50in] W 762mm [30in] H 296mm [11.7in] all customizable

**FUEL Used** 99% pure BioEthanol 5kg LPG cylinder

MATERIALS Concrete Composite, Stainless Steel Grade 304

**COLOURS** Natural, Graphite, & Bone

### ARK 40 FIRE PIT TABLE

CalmbyFire presents the Ark 40, a captivating conversation pit that seamlessly combines camaraderie and fire in a sleek ensemble.

Crafted with natural tones, weatherresistant materials, and industrial design elements, this fire solution makes a striking statement. Featuring a generous lip for resting drinks and an unassuming shape adaptable to various décors and environments, the Ark 40 ignites conversations effortlessly, even when dormant.

Equipped with CalmbyFire's AB8 burner, fueled by eco-friendly e-NRG bioethanol, it delivers over eight hours of cozy warmth and mesmerizing flame, enhancing any gathering with ambiance.