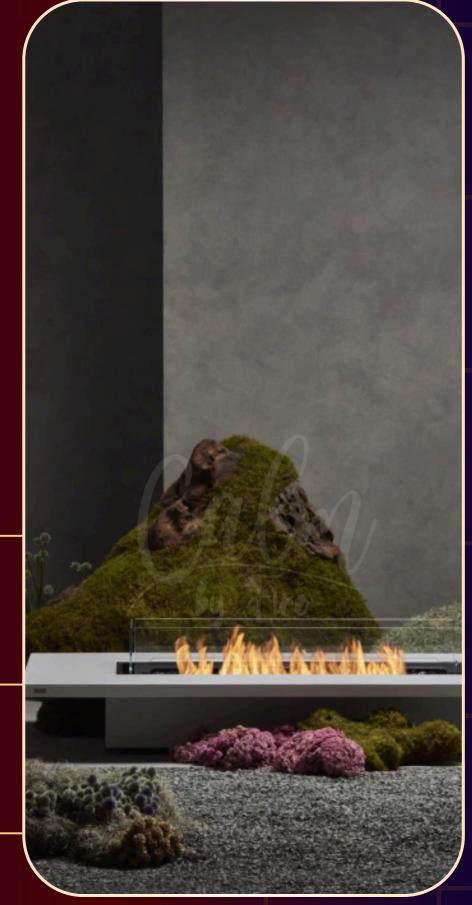

## WHARF 65 FIRE PIT TABLE

Weight 20.8kg

#### MODEL DIMENSIONS

L 1270mm [50in] W 762mm [30in] H 296mm [11.7in] all customizable

**FUEL Used** 99% pure BioEthanol 5kg LPG cylinder

MATERIALS Concrete Composite, Stainless Steel Grade 304

### WHARF 65 FIRE PIT TABLE

CalmbyFire presents the Wharf fire table, designed to evoke the ambiance of an open fire without the associated mess, odors, sparks, or soot.

This innovative piece seamlessly blends the simplicity of an outdoor fire pit with the functionality of a standalone table, adding both style and practicality to any architectural setting.

Perfect for courtyards, patios, pool decks, and terraces, its all-weather, earthy design creates a welcoming atmosphere reminiscent of an open flame, all while eliminating the byproducts typically associated with a wood-burning fireplace.