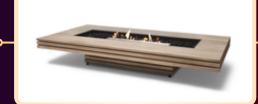

### ARK 40 FIRE PIT TABLE

CalmbyFire presents the Ark 40, a captivating conversation pit that seamlessly combines camaraderie and fire in a sleek ensemble.

Crafted with natural tones, weatherresistant materials, and industrial design elements, this fire solution makes a striking statement. Featuring a generous lip for resting drinks and an unassuming shape adaptable to various décors and environments, the Ark 40 ignites conversations effortlessly, even when dormant.

Equipped with CalmbyFire's AB8 burner, fueled by eco-friendly e-NRG bioethanol, it delivers over eight hours of cozy warmth and mesmerizing flame, enhancing any gathering with ambiance.