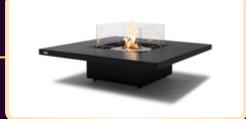

## COSMO 50 FIRE PIT TABLE

Weight 20.8kg

#### MODEL DIMENSIONS

L 1270mm [50in] W 762mm [30in] H 296mm [11.7in] all customizable

**FUEL Used** 99% pure BioEthanol 5kg LPG cylinder

MATERIALS Concrete Composite, Stainless Steel Grade 304

### COSMO 50 FIRE PIT TABLE

CalmbyFire's Cosmo fire table offers a clever space-saving furniture solution

It represents a perfect blend of technology and furniture, showcasing the merging boundaries between the two. With its fireplace innovation seamlessly integrated into functional design, the Cosmo exemplifies the trend of invisible technology, where advanced engineering is concealed behind minimalist aesthetics.

This innovative piece combines a cleanburning fireplace with the practicality of a low-slung lounge table, marking a new era in modern furniture design.