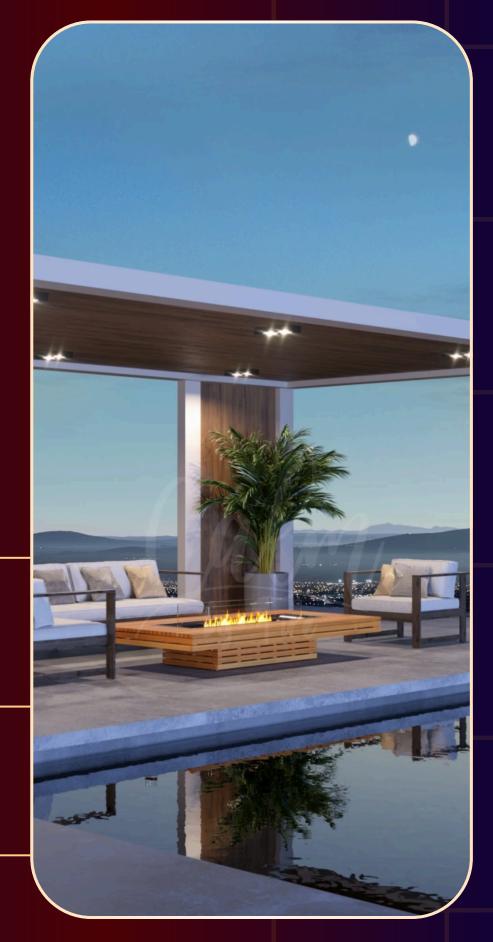

### COSMO 50 FIRE PIT TABLE

CalmbyFire's Cosmo fire table epitomizes the fusion of technology and furniture, presenting an innovative solution for spaceconscious consumers

Blurring the boundaries between traditional furniture and cutting-edge technology, the Cosmo fire table seamlessly integrates advanced fireplace technology with sleek design aesthetics. It represents a paradigm shift in how technology is incorporated into everyday objects, with intricate engineering hidden beneath minimalist design elements.

Serving as both a clean-burning fireplace and a practical low-profile lounge table, the Cosmo exemplifies the emergence of invisible technology within modern furniture design.