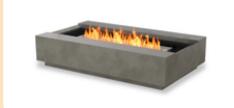

## BASE 30 FIRE PIT TABLE

**Weight** 20.8kg

#### MODEL DIMENSIONS

L 1270mm [50in] W 762mm [30in] H 296mm [11.7in] all customizable

**FUEL Used** 99% pure BioEthanol 5kg LPG cylinder

MATERIALS Concrete Composite, Stainless Steel Grade 304

### BASE 30 FIRE PIT TABLE

The Base from CalmbyFire is not just a fire table but a versatile fire pit, doubling up as a stylish centerpiece for relaxation and entertainment.

This multifunctional table offers the perfect blend of a coffee table and fire pit in one. With a round AB8 ethanol burner encased in your choice of natural teak or Fluid concrete, this contemporary classic seamlessly complements various outdoor décors.

Powered by CalmbyFire's AB8 burner and fueled by clean-burning e-NRG bioethanol, Base provides over eight hours of cozy warmth, ambiance, and a captivating flame, making it an ideal addition to any outdoor setting.