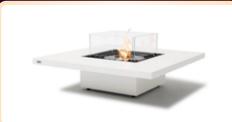

## COSMO 50 FIRE PIT TABLE

Weight 20.8kg

#### MODEL DIMENSIONS

L 1270mm [50in] W 762mm [30in] H 296mm [11.7in] all customizable

**FUEL Used** 99% pure BioEthanol 5kg LPG cylinder

MATERIALS Concrete Composite, Stainless Steel Grade 304

### COSMO 50 FIRE PIT TABLE

CalmbyFire's Cosmo fire table epitomizes the fusion of technology and furniture, presenting an innovative solution for spaceconscious consumers

Blurring the boundaries between traditional furniture and cutting-edge technology, the Cosmo fire table seamlessly integrates advanced fireplace technology with sleek design aesthetics. It represents a paradigm shift in how technology is incorporated into everyday objects, with intricate engineering hidden beneath minimalist design elements.

Serving as both a clean-burning fireplace and a practical low-profile lounge table, the Cosmo exemplifies the emergence of invisible technology within modern furniture design.