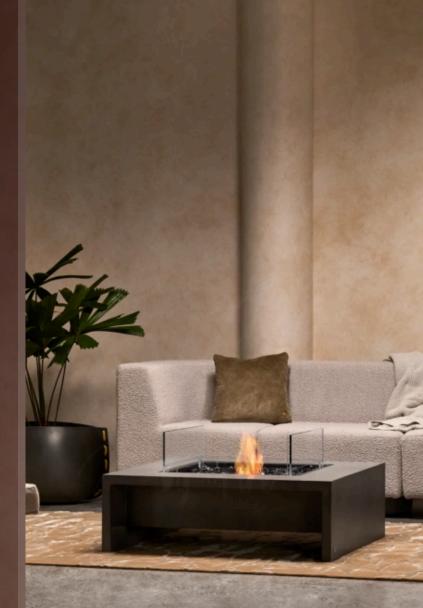

### COSMO 50 FIRE PIT TABLE

CalmbyFire's Cosmo fire table epitomizes the fusion of technology and furniture, presenting an innovative solution for spaceconscious consumers

Blurring the boundaries between traditional furniture and cutting-edge technology, the Cosmo fire table seamlessly integrates advanced fireplace technology with sleek design aesthetics. It represents a paradigm shift in how technology is incorporated into everyday objects, with intricate engineering hidden beneath minimalist design elements.

Serving as both a clean-burning fireplace and a practical low-profile lounge table, the Cosmo exemplifies the emergence of invisible technology within modern furniture design.