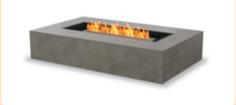

### BASE 30 FIRE PIT TABLE

The Base from CalmbyFire is not just a fire table but a versatile fire pit, doubling up as a stylish centerpiece for relaxation and entertainment.

This multifunctional table offers the perfect blend of a coffee table and fire pit in one. With a round AB8 ethanol burner encased in your choice of natural teak or Fluid concrete, this contemporary classic seamlessly complements various outdoor décors.

Powered by CalmbyFire's AB8 burner and fueled by clean-burning e-NRG bioethanol, Base provides over eight hours of cozy warmth, ambiance, and a captivating flame, making it an ideal addition to any outdoor setting.