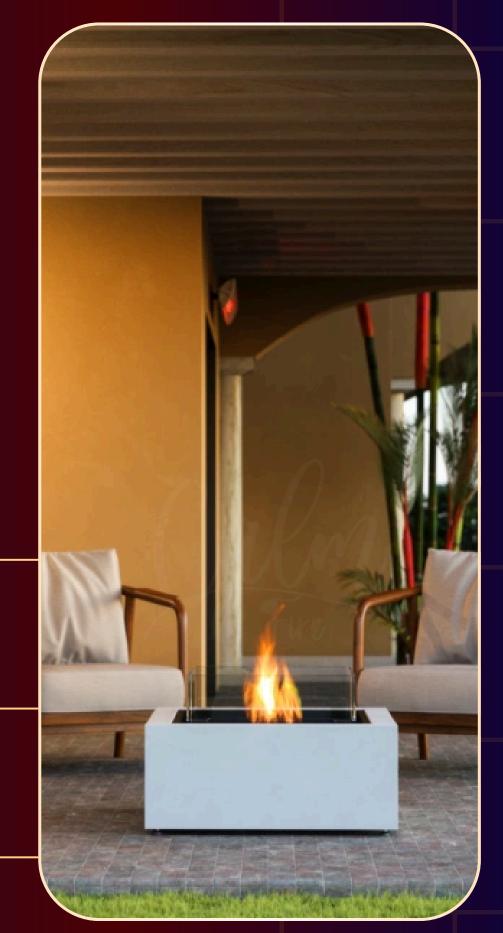

### BASE 40 FIRE PIT TABLE

CalmbyFire presents Base, a multifunction fire table that transforms into a stylish firepit, becoming the focal point of relaxation and entertainment in your outdoor space

Combining the functionalities of a coffee table and a fire pit, Base offers versatility for lounging on the patio or hosting gatherings. Its contemporary design seamlessly integrates into any outdoor decor, making it a timeless addition to your outdoor setup.

Equipped with CalmbyFire's AB8 burner, Base is powered by cleanburning e-NRG bioethanol, ensuring over eight hours of warmth, ambiance, and a mesmerizing flame for your enjoyment.