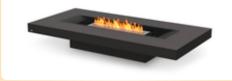

### BASE 30 FIRE PIT TABLE

The Base from CalmbyFire is not just a fire table but a versatile fire pit, doubling up as a stylish centerpiece for relaxation and entertainment.

This multifunctional table offers the perfect blend of a coffee table and fire pit in one. With a round AB8 ethanol burner encased in your choice of natural teak or Fluid concrete, this contemporary classic seamlessly complements various outdoor décors.

Powered by CalmbyFire's AB8 burner and fueled by clean-burning e-NRG bioethanol, Base provides over eight hours of cozy warmth, ambiance, and a captivating flame, making it an ideal addition to any outdoor setting.

### BASE 40 FIRE PIT TABLE

CalmbyFire presents Base, a multifunction fire table that transforms into a stylish firepit, becoming the focal point of relaxation and entertainment in your outdoor space

Combining the functionalities of a coffee table and a fire pit, Base offers versatility for lounging on the patio or hosting gatherings. Its contemporary design seamlessly integrates into any outdoor decor, making it a timeless addition to your outdoor setup.

Equipped with CalmbyFire's AB8 burner, Base is powered by cleanburning e-NRG bioethanol, ensuring over eight hours of warmth, ambiance, and a mesmerizing flame for your enjoyment.