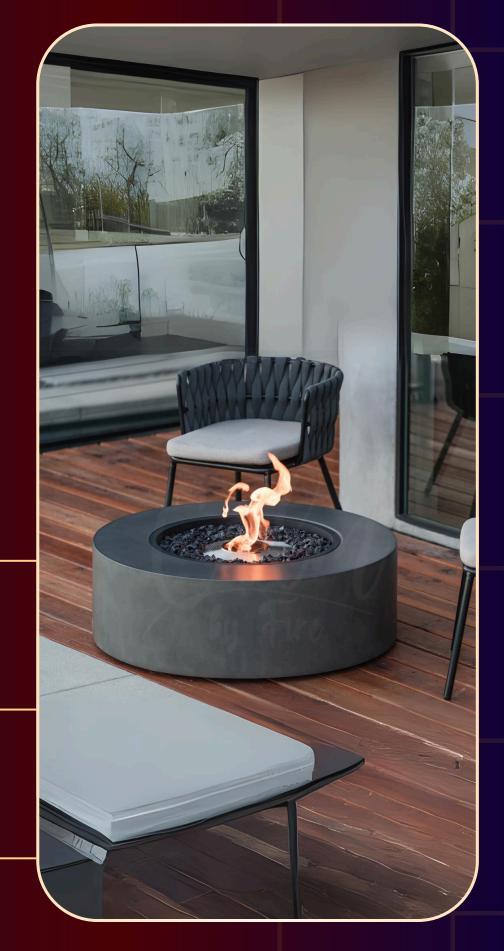

### BASE 30 FIRE PIT TABLE

The Base from CalmbyFire is not just a fire table but a versatile fire pit, doubling up as a stylish centerpiece for relaxation and entertainment.

This multifunctional table offers the perfect blend of a coffee table and fire pit in one. With a round AB8 ethanol burner encased in your choice of natural teak or Fluid concrete, this contemporary classic seamlessly complements various outdoor décors.

Powered by CalmbyFire's AB8 burner and fueled by clean-burning e-NRG bioethanol, Base provides over eight hours of cozy warmth, ambiance, and a captivating flame, making it an ideal addition to any outdoor setting.