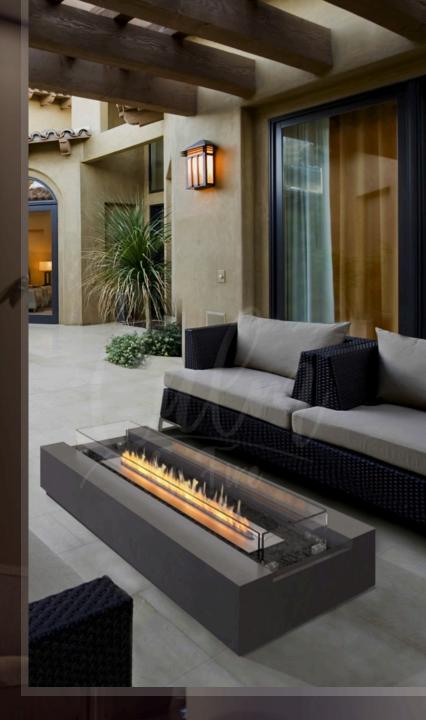

### ARK 40 FIRE PIT TABLE

CalmbyFire presents the Ark 40, a captivating conversation pit that seamlessly combines camaraderie and fire in a sleek ensemble.

Crafted with natural tones, weatherresistant materials, and industrial design elements, this fire solution makes a striking statement. Featuring a generous lip for resting drinks and an unassuming shape adaptable to various décors and environments, the Ark 40 ignites conversations effortlessly, even when dormant.

Equipped with CalmbyFire's AB8 burner, fueled by eco-friendly e-NRG bioethanol, it delivers over eight hours of cozy warmth and mesmerizing flame, enhancing any gathering with ambiance.