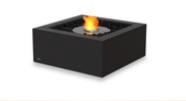

### COSMO 50 FIRE PIT TABLE

CalmbyFire's Cosmo fire table epitomizes the fusion of technology and furniture, presenting an innovative solution for spaceconscious consumers

Blurring the boundaries between traditional furniture and cutting-edge technology, the Cosmo fire table seamlessly integrates advanced fireplace technology with sleek design aesthetics. It represents a paradigm shift in how technology is incorporated into everyday objects, with intricate engineering hidden beneath minimalist design elements.

Serving as both a clean-burning fireplace and a practical low-profile lounge table, the Cosmo exemplifies the emergence of invisible technology within modern furniture design.