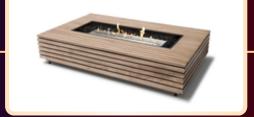

### ARK 40 FIRE PIT TABLE

CalmbyFire presents the Ark 40, a captivating conversation pit that seamlessly combines camaraderie and fire in a sleek ensemble.

Crafted with natural tones, weatherresistant materials, and industrial design elements, this fire solution makes a striking statement. Featuring a generous lip for resting drinks and an unassuming shape adaptable to various décors and environments, the Ark 40 ignites conversations effortlessly, even when dormant.

Equipped with CalmbyFire's AB8 burner, fueled by eco-friendly e-NRG bioethanol, it delivers over eight hours of cozy warmth and mesmerizing flame, enhancing any gathering with ambiance.