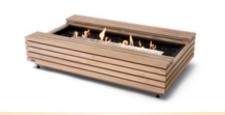

## WHARF 65 FIRE PIT TABLE

Weight 20.8kg

#### MODEL DIMENSIONS

L 1270mm [50in] W 762mm [30in] H 296mm [11.7in] all customizable

**FUEL Used** 99% pure BioEthanol 5kg LPG cylinder

MATERIALS Concrete Composite, Stainless Steel Grade 304

### WHARF 65 FIRE PIT TABLE

CalmbyFire presents the Wharf fire table, designed to evoke the ambiance of an open fire without the associated mess, odors, sparks, or soot.

This innovative piece seamlessly blends the simplicity of an outdoor fire pit with the functionality of a standalone table, adding both style and practicality to any architectural setting.

Perfect for courtyards, patios, pool decks, and terraces, its all-weather, earthy design creates a welcoming atmosphere reminiscent of an open flame, all while eliminating the byproducts typically associated with a wood-burning fireplace.