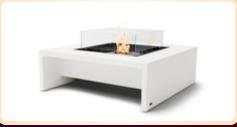

### BASE 30 FIRE PIT TABLE

The Base from CalmbyFire is not just a fire table but a versatile fire pit, doubling up as a stylish centerpiece for relaxation and entertainment.

This multifunctional table offers the perfect blend of a coffee table and fire pit in one. With a round AB8 ethanol burner encased in your choice of natural teak or Fluid concrete, this contemporary classic seamlessly complements various outdoor décors.

Powered by CalmbyFire's AB8 burner and fueled by clean-burning e-NRG bioethanol, Base provides over eight hours of cozy warmth, ambiance, and a captivating flame, making it an ideal addition to any outdoor setting.