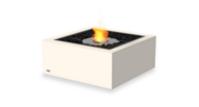

### BASE 30 FIRE PIT TABLE

The Base from CalmbyFire is not just a fire table but a versatile fire pit, doubling up as a stylish centerpiece for relaxation and entertainment.

This multifunctional table offers the perfect blend of a coffee table and fire pit in one. With a round AB8 ethanol burner encased in your choice of natural teak or Fluid concrete, this contemporary classic seamlessly complements various outdoor décors.

Powered by CalmbyFire's AB8 burner and fueled by clean-burning e-NRG bioethanol, Base provides over eight hours of cozy warmth, ambiance, and a captivating flame, making it an ideal addition to any outdoor setting.