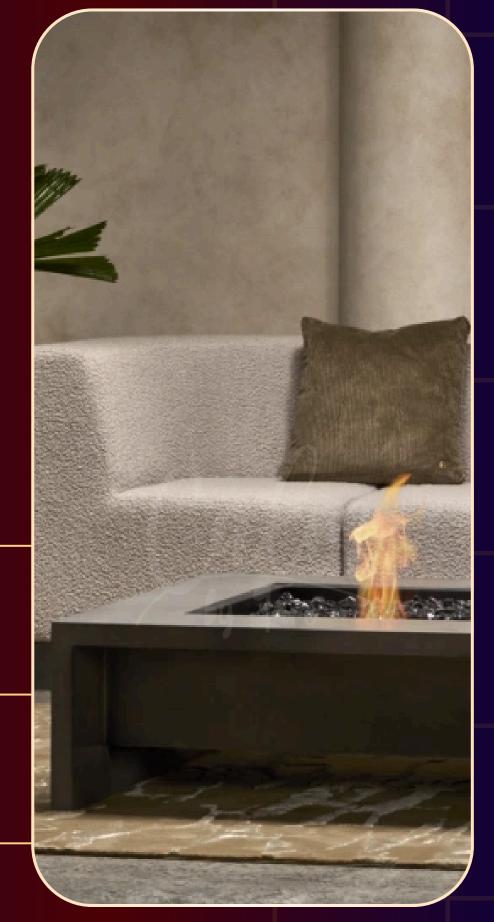

### COSMO 50 FIRE PIT TABLE

CalmbyFire's Cosmo fire table epitomizes the fusion of technology and furniture, presenting an innovative solution for spaceconscious consumers

Blurring the boundaries between traditional furniture and cutting-edge technology, the Cosmo fire table seamlessly integrates advanced fireplace technology with sleek design aesthetics. It represents a paradigm shift in how technology is incorporated into everyday objects, with intricate engineering hidden beneath minimalist design elements.

Serving as both a clean-burning fireplace and a practical low-profile lounge table, the Cosmo exemplifies the emergence of invisible technology within modern furniture design.