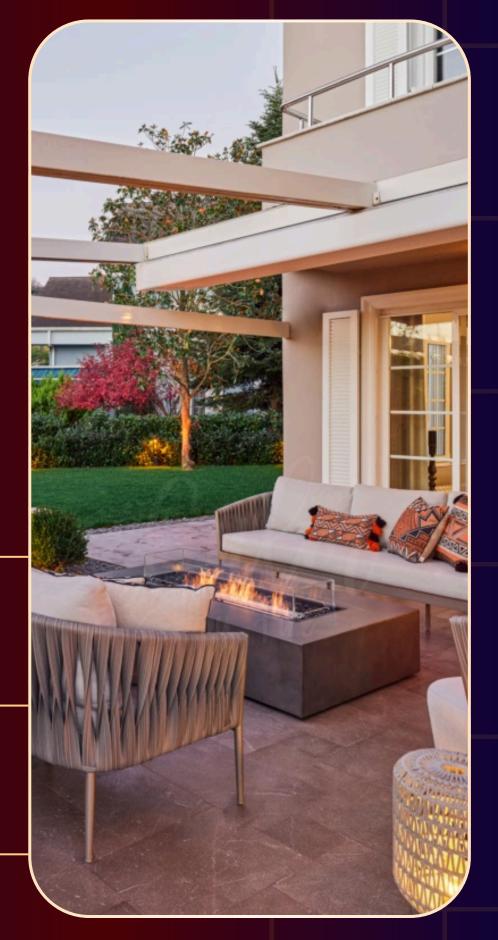

## FIRE-FURNITURE & FIRE-TABLES

FURNITURE WITH BUILT-IN FIREPLACE

FULE - LPG & BIOETHANOL

#### Fire-Furniture & Fire-Tables

#### **Enhance indoor/outdoor spaces**

Elegant and streamlined, fire tables are a stylish and eye-catching feature that creates an inviting ambiance.