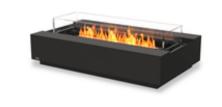

## COSMO 50 FIRE PIT TABLE

Weight 20.8kg

#### MODEL DIMENSIONS

L 1270mm [50in] W 762mm [30in] H 296mm [11.7in] all customizable

**FUEL Used** 99% pure BioEthanol 5kg LPG cylinder

MATERIALS Concrete Composite, Stainless Steel Grade 304

### COSMO 50 FIRE PIT TABLE

CalmbyFire's Cosmo fire table epitomizes the fusion of technology and furniture, presenting an innovative solution for spaceconscious consumers

Blurring the boundaries between traditional furniture and cutting-edge technology, the Cosmo fire table seamlessly integrates advanced fireplace technology with sleek design aesthetics. It represents a paradigm shift in how technology is incorporated into everyday objects, with intricate engineering hidden beneath minimalist design elements.

Serving as both a clean-burning fireplace and a practical low-profile lounge table, the Cosmo exemplifies the emergence of invisible technology within modern furniture design.