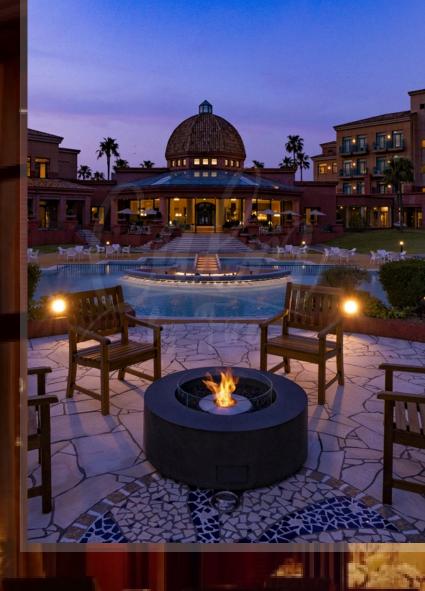

### WHARF 65 FIRE PIT TABLE

CalmbyFire presents the Wharf fire table, designed to evoke the ambiance of an open fire without the associated mess, odors, sparks, or soot.

This innovative piece seamlessly blends the simplicity of an outdoor fire pit with the functionality of a standalone table, adding both style and practicality to any architectural setting.

Perfect for courtyards, patios, pool decks, and terraces, its all-weather, earthy design creates a welcoming atmosphere reminiscent of an open flame, all while eliminating the byproducts typically associated with a wood-burning fireplace.